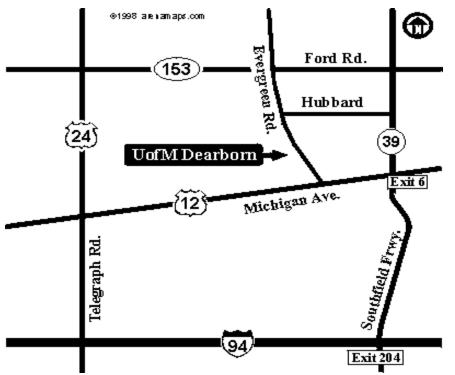

**Driving Instructions:** 

**From I-75 Northbound (from south of M-39):** North on I-75 to M-39/Southfield Fwy. exit 41. North on M-39/Southfield approx. 6 miles to US-12/Michigan Ave. exit 6. West on US-12/Michgan approx. 1/2 mile to Evergreen Rd. Turn right (north) on Evergreen and go 1/2 mile to U of M Dearborn Ice arena. Arena is on the left (west) side of the road. (See Note below)

**From I-75 Southbound (from north of I-94):** South on I-75 to I-94 West exit 53. West on I-94 to US-12 West exit 210. West on US-12/Michigan Ave. approx. 3 miles to Evergreen Rd. (Evergreen is 1/2 mile west of M-39). Turn right (north) on Evergreen and go 1/2 mile to U of M Dearborn Ice arena. Arena is on the left (west) side of the road. (See Note below)

**From I-94 Eastbound:** East on I-94 to M-39/Southfield Frwy. North exit 204. Take M-39/Southfield north approx. 2.5 miles to US-12/Michigan Ave exit 6. West on US-12/Michigan approx. 1/2 mile to Evergreen Rd. Turn right (north) on Evergreen and go 1/2 mile to Uof M Dearborn Ice arena. Arena is on the left (west) side of the road. (See Note below)

**From I-94 Westbound:** West on I-94 to US-12 West 210. West on US-12/Michigan Ave. approx. 3 miles to Evergreen Rd. (Evergreen is 1/2 mile west of M-39). Turn right (north) on Evergreen and go 1/2 mile to U of M Dearborn Ice arena. Arena is on the left (west) side of the road. (See Note below)

**From I-96:** Take I-96 to M-39/Southfield Frwy. exit 183. South on M-39/Southfield to US-12/Michigan Ave. exit 6. West on US-12/Michgan approx. 1/2 mile to Evergreen Rd. Turn right (north) on Evergreen and go 1/2 mile to U of M Dearborn Ice arena. Arena is on the left (west) side of the road.

(NOTE: Evergreen is a divided road, so you need to go a short distance beyond the arena to the first turn around and come back south on Evergreen to the arena entrance.)

Big Bear Tournaments

www.bigbeartournaments.com