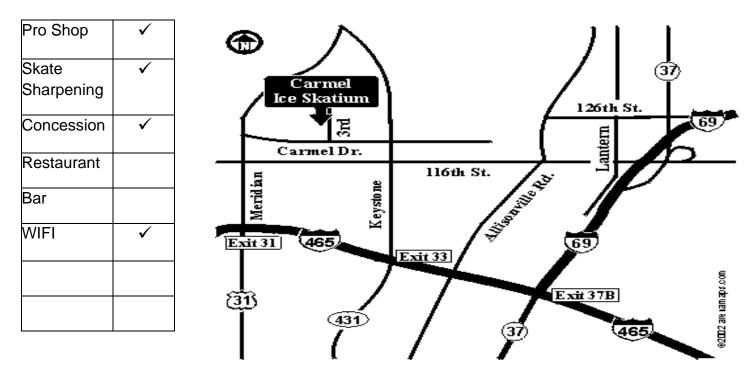

## **Driving Instructions:**

Carmel is located just north of I-465 along US-31 in central Indiana, approx. 15 miles north of downtown Indianapolis.

**From I-69 Southbound:** I-69 to I-465 West exit 0. West on I-465 to Keystone Ave./Rt-431. North on Keystone 2.7 miles to Carmel Dr. West (left) on Carmel 1.4 miles to 3rd Ave. SW. North (right) on 3rd 1/8 mile to Carmel Ice Skatium. Arena is on the west (left) side of the road.

**From I-65 Southbound:** I-65 to I-465 East. East on I-465 to Meridian St. exit 31. North on Meridian 2.6 miles to Carmel Dr. West (right) on Carmel 1.6 mile to 3rd Ave. SW. North (left) on 3rd 1/8 mile to Carmel Ice Skatium. Arena is on the west (left) side of the road.

**From I-74 Eastbound:** I-74 to I-465 North exit 73B. North then east on I-465 to Meridian St. exit 31. North on Meridian 2.6 miles to Carmel Dr. West (right) on Carmel 1.6 mile to 3rd Ave. SW. North (left) on 3rd 1/8 mile to Carmel Ice Skatium. Arena is on the west (left) side of the road.

**From I-70 Eastbound:** I-70 to I-465 North exit 73B. North then east on I-465 to Meridian St. exit 31. North on Meridian 2.6 miles to Carmel Dr. West (right) on Carmel 1.6 mile to 3rd Ave. SW. North (left) on 3rd 1/8 mile to Carmel Ice Skatium. Arena is on the west (left) side of the road.

**From I-65 Northbound:** I-65 to I-465 east (exit 106). East then north then west on I-465 to Meridian St. exit 31. North on Meridian 2.6 miles to Carmel Dr. West (right) on Carmel 1.6 mile to 3rd Ave. SW. North (left) on 3rd 1/8 mile to Carmel Ice Skatium. Arena is on the west (left) side of the road.

**From I-74 Westbound:** I-74 to I-465 North (exit 94B). North then west on I-465 to Meridian St. exit 31. North on Meridian 2.6 miles to Carmel Dr. West (right) on Carmel 1.6 mile to 3rd Ave. SW. North (left) on 3rd 1/8 mile to Carmel Ice Skatium. Arena is on the west (left) side of the road.

**From I-70 Westbound:** I-70 to I-465 North (exit 90). North on I-465 to Meridian St. exit 31. North on Meridian 2.6 miles to Carmel Dr. West (right) on Carmel 1.6 mile to 3rd Ave. SW. North (left) on 3rd 1/8 mile to Carmel Ice Skatium. Arena is on the west (left) side of the road.